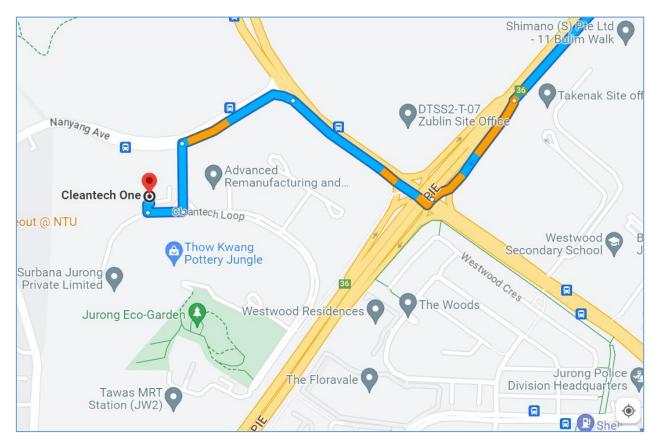

### By Car/Taxi/Other Vehicles

Driving directions:

- 1. PIE (towards Tuas); take exit 36 towards Jalan Bahar.
- 2. Turn right onto Jalan Bahar.
- 3. Turn left onto Nanyang Avenue.
- 4. Turn left onto CleanTech View.
- 5. Turn right onto CleanTech Loop to enter CleanTech One Lobby.