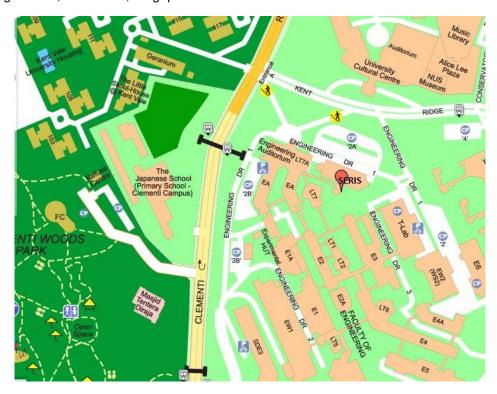

# **SERIS at NUS**

<u>Location map:</u> Solar Energy Research Institute of Singapore (SERIS), National University of Singapore 7 Engineering Drive 1, Block E3A, Singapore 117574

Drop-off point

Carpark 2A