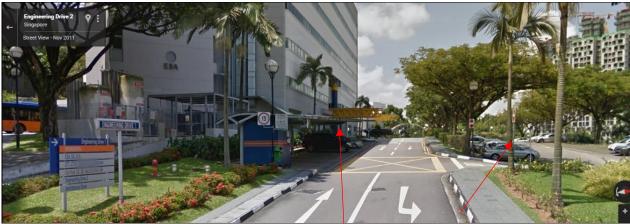

# **SERIS at NUS**

<u>Location map:</u> Solar Energy Research Institute of Singapore (SERIS), National University of Singapore 7 Engineering Drive 1, Block E3A, Singapore 117574

Drop-off point

Carpark 2A